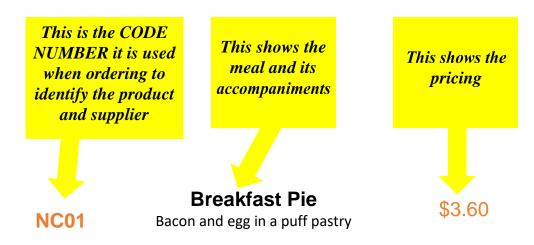

## How to Read the Menu

Please complete and return the form via your meal deliverer.

| DATE:     |        |           |        |
|-----------|--------|-----------|--------|
| NAME:     |        |           |        |
| Preferred | MONDAY | WEDNESDAY | FRIDAY |
| Delivery  |        |           |        |